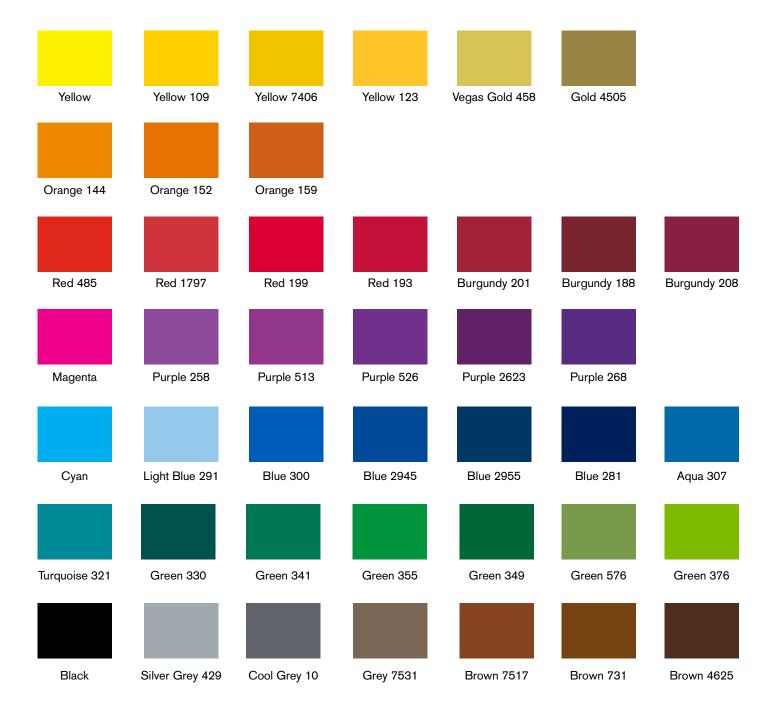

#### **STEP 2: Pick your colours**

You can pick two colours for your semi-custom covers: a first colour (the colour of school name and logo) and a second colour (an accent or supporting colour). View the <u>Colour Chart</u> on page 3 for your colour options.

The chart below shows samples of our semi-custom cover templates and lists the first and second colours in each sample.

**Backpack** 1st Colour: Vegas Gold 458 2nd Colour: Cool Grey 10

Character Traits
1st Colour: Cool Grey 10
2nd Colour: Gold 4505

# **Standard Colours**