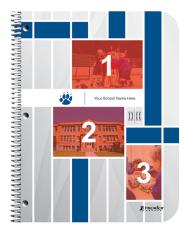

Dots
1st Colour: Green 330
2nd Colour: Yellow 7406

The following semi-custom covers allow you to choose one accent colour and add three personal photos.

To help highlight the photo spaces, and to show the location in which your photos will appear, we have screened the spaces in red. This information will help you when you are uploading your photos to the Online Materials Submission tool.

On Campus
Accent: Blue 2945

\*Numbers indicate the location in which your photos will appear

Show Your School
Accent: Black

\*Numbers indicate the location in which your photos will appear

School Focus
Accent: Red 193

\*Numbers indicate the location in which your photos will appear

Ensure all images are high resolution (300 dpi). If the image is pixelated on your screen, it will print the same way!

Proofread your cover carefully. Your cover will print exactly as submitted.