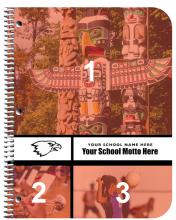

Dots
1st Colour: Green 330
2nd Colour: Yellow 7406

The following semi-custom covers allow you to choose one accent colour and add three personal photos.

To help highlight the photo spaces, and to show the location in which your photos will appear, we have screened the spaces in red. This information will help you when you are uploading your photos to the Online Materials Submission tool.

On Campus
Accent: Blue 2945

\*Numbers indicate the location in which your photos will appear

Show Your School
Accent: Black

\*Numbers indicate the location in which your photos will appear

School Focus
Accent: Red 193

\*Numbers indicate the location in which your photos will appear

Ensure all images are high resolution (300 dpi). If the image is pixelated on your screen, it will print the same way!

Proofread your cover carefully. Your cover will print exactly as submitted.